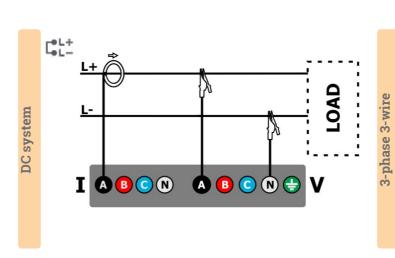

ve

Recording START

button

Recording / charging LED indicator

if all measured parameters in the table of Parameter correctness are correct

(1) 16:59:20 | 2016-07-20 3.7 GB free

Current date and time

**Currents - 4 channels** 

Flexible: Fx(A): 1...3000 A

DC supply input

C-4: 1...1000 A

C-6: 0.01...10 A C7: 0.1...100 A

- Hold/continue button of display refreshing
- Parameter Correctness
- Recording status

referred to protective earth terminal (GND)

O OREG

Sonel<sup>®</sup>

- 5 Actual current probes connected
- Free memory on SD card USB Stick status

Current clamp inputs

X | ⊙ | 9 C-7 | 1.8 GB free | X | | | ₩

**PQM-707** 

V- 1.0 A

microSD

Battery status and external supply

Voltage measurement inputs A, B, C, N, GND

0

ON/OFF

(€ 🔳 🕸

Sonel



Battery





3.35 Ah