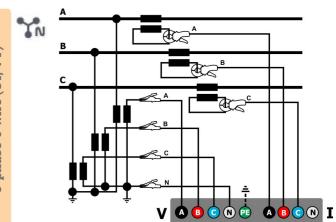

A, B, C, N, GND

AC: MAX 760 V<sub>PMS</sub>

DC: ±1150 V

Power adapter input 12VDC

USB slot for PC connection

**USB** slot

for pendrive

Recording START

Flexible: Fx(A): 1...3000 A

DC supply input

C-4: 1...1000 A

C-6: 0.01...10 A C7: 0.1...100 A

- Hold/continue button of display refreshing
- Parameter Correctness
- Recording status

referred to protective earth terminal (GND)