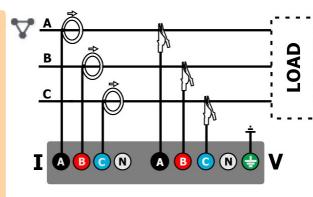

Recording START

button

Recording / charging LED indicator

if all measured parameters in the table of Parameter correctness are correct

(1) 16:59:20 | 2016-07-20 3.7 GB free

Current date and time

**Currents - 4 channels** 

Flexible: Fx(A): 1...3000 A

DC supply input

C-4: 1...1000 A

C-6: 0.01...10 A C7: 0.1...100 A

- Hold/continue button of display refreshing
- Parameter Correctness
- Recording status

referred to protective earth terminal (GND)

O OREG

Sonel<sup>®</sup>

- 5 Actual current probes connected
- Free memory on SD card USB Stick status

Current clamp inputs

X | ⊙ | 9 C-7 | 1.8 GB free | X | | | ₩

**PQM-707** 

V- 1.0 A

microSD

Battery status and external supply

Voltage measurement inputs A, B, C, N, GND

0

ON/OFF

(€ 🔳 🕸

Sonel



Battery





3.35 Ah