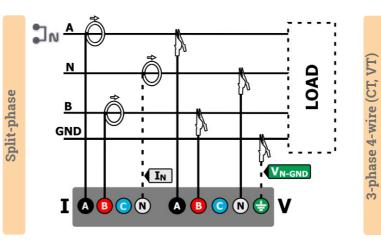

A, B, C, N, GND

AC: MAX 760 V<sub>PMS</sub>

DC: ±1150 V

Power adapter input 12VDC

USB slot for PC connection

**USB** slot

for pendrive

Recording START

Flexible: Fx(A): 1...3000 A

DC supply input

C-4: 1...1000 A

C-6: 0.01...10 A C7: 0.1...100 A

- Hold/continue button of display refreshing
- Parameter Correctness
- Recording status

referred to protective earth terminal (GND)