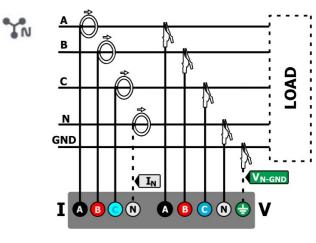

A, B, C, N, GND

AC: MAX 760 V<sub>PMS</sub>

DC: ±1150 V

Power adapter input 12VDC

USB slot for PC connection

**USB** slot

for pendrive

Recording START

Flexible: Fx(A): 1...3000 A

DC supply input

C-4: 1...1000 A

C-6: 0.01...10 A C7: 0.1...100 A

- Hold/continue button of display refreshing
- Parameter Correctness
- Recording status

referred to protective earth terminal (GND)