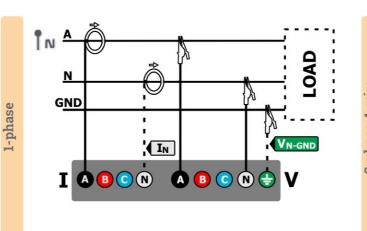

A, B, C, N, GND

AC: MAX 760 V<sub>PMS</sub>

DC: ±1150 V

Power adapter input 12VDC

USB slot for PC connection

**USB** slot

for pendrive

Recording START

Flexible: Fx(A): 1...3000 A

DC supply input

C-4: 1...1000 A

C-6: 0.01...10 A C7: 0.1...100 A

- Hold/continue button of display refreshing
- Parameter Correctness
- Recording status

referred to protective earth terminal (GND)