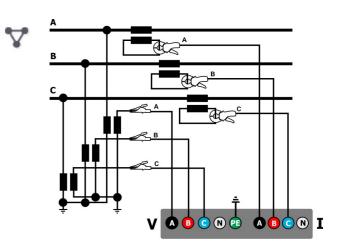

A, B, C, N, GND

AC: MAX 760 V<sub>PMS</sub>

DC: ±1150 V

Power adapter input 12VDC

USB slot for PC connection

**USB** slot

for pendrive

Recording START

Flexible: Fx(A): 1...3000 A

DC supply input

C-4: 1...1000 A

C-6: 0.01...10 A C7: 0.1...100 A

- Hold/continue button of display refreshing
- Parameter Correctness
- Recording status

referred to protective earth terminal (GND)