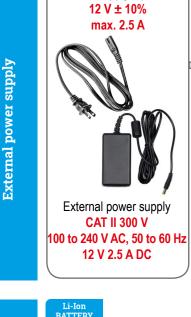

Battery status and external supply

Voltage measurement inputs A, B, C, N, GND

0

ON/OFF

(€ 🔳 🕸

Sonel

Battery

3.35 Ah