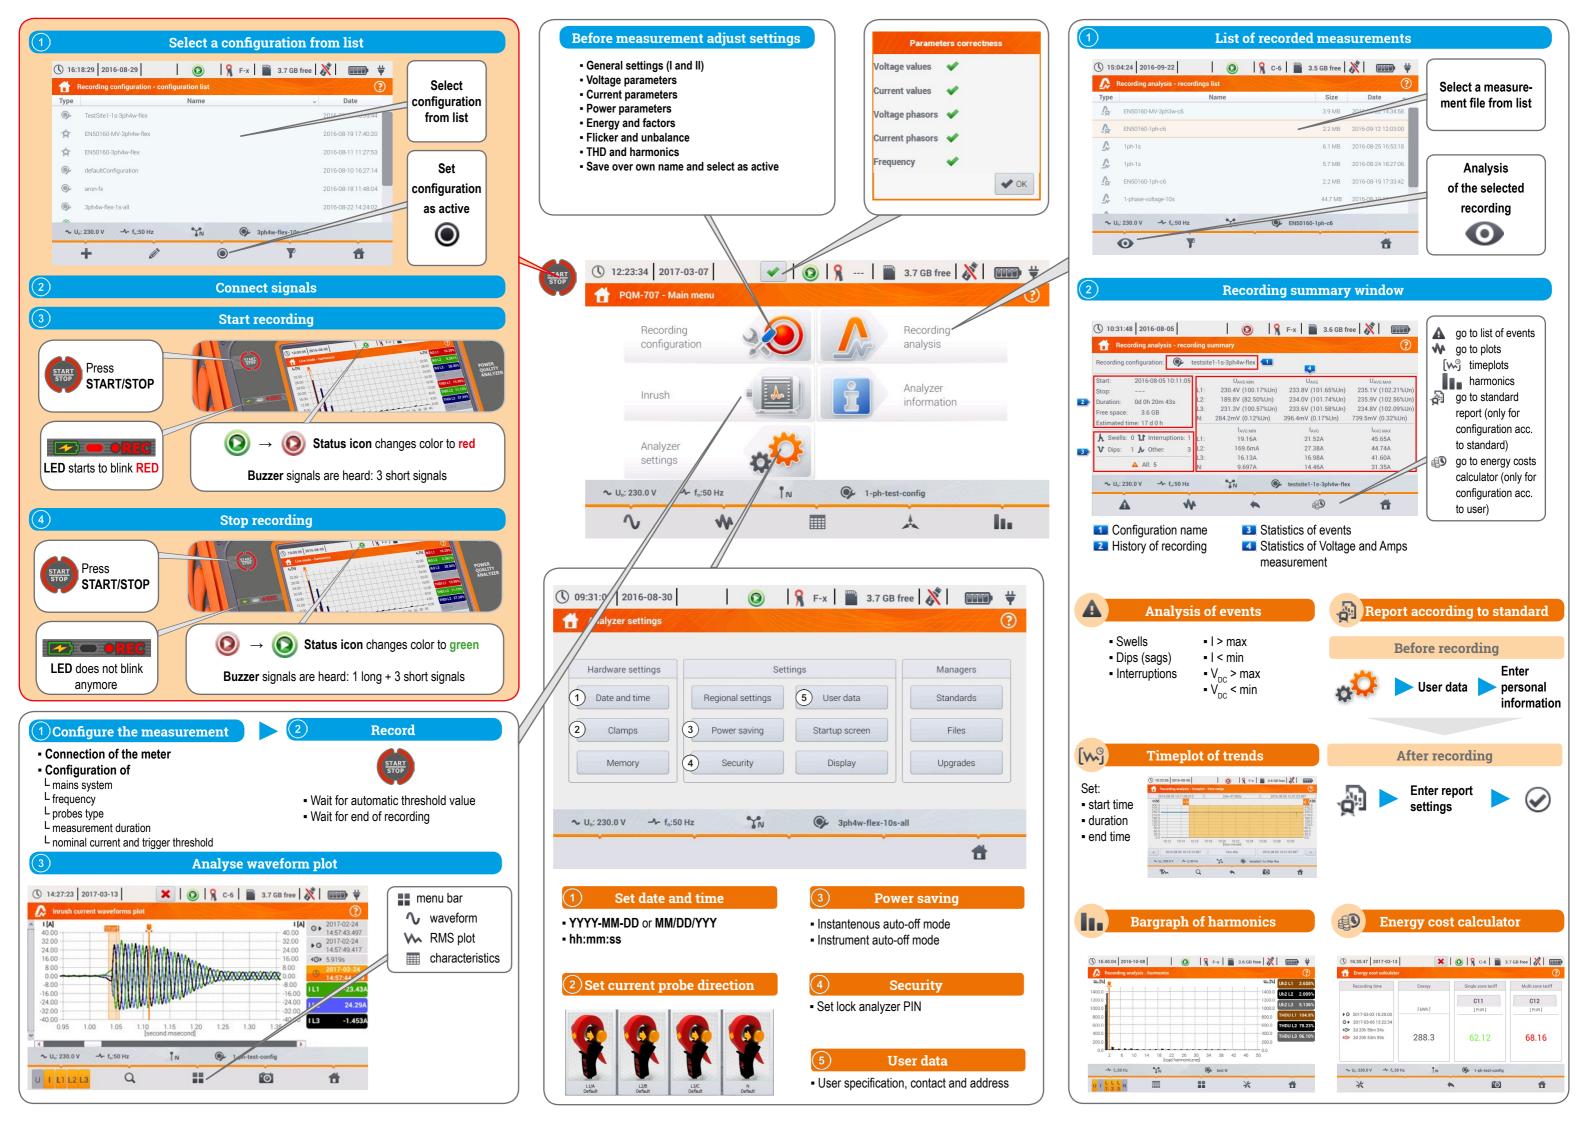

button

Recording / charging LED indicator

if all measured parameters in the table of Parameter correctness are correct

(1) 16:59:20 | 2016-07-20 3.7 GB free

Current date and time

**Currents - 4 channels** 

O OREG

Sonel<sup>®</sup>

- 5 Actual current probes connected
- Free memory on SD card USB Stick status

Current clamp inputs

X | ⊙ | 9 C-7 | 1.8 GB free | X | | | ₩

**PQM-707** 

V- 1.0 A

microSD