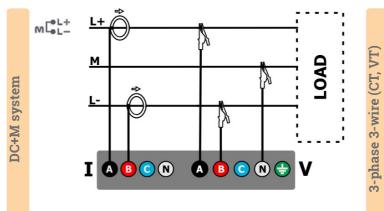

Recording START

button

Recording / charging LED indicator

if all measured parameters in the table of Parameter correctness are correct

(1) 16:59:20 | 2016-07-20 3.7 GB free

Current date and time

**Currents - 4 channels** 

Flexible: Fx(A): 1...3000 A

DC supply input

C-4: 1...1000 A

C-6: 0.01...10 A C7: 0.1...100 A

- Hold/continue button of display refreshing
- Parameter Correctness
- Recording status

referred to protective earth terminal (GND)

O OREG

Sonel<sup>®</sup>

- 5 Actual current probes connected
- Free memory on SD card USB Stick status

Current clamp inputs

X | ⊙ | 9 C-7 | 1.8 GB free | X | | | ₩

**PQM-707** 

V- 1.0 A

microSD

Battery status and external supply

Voltage measurement inputs A, B, C, N, GND

0

ON/OFF

(€ 🔳 🕸

Sonel



Battery





3.35 Ah